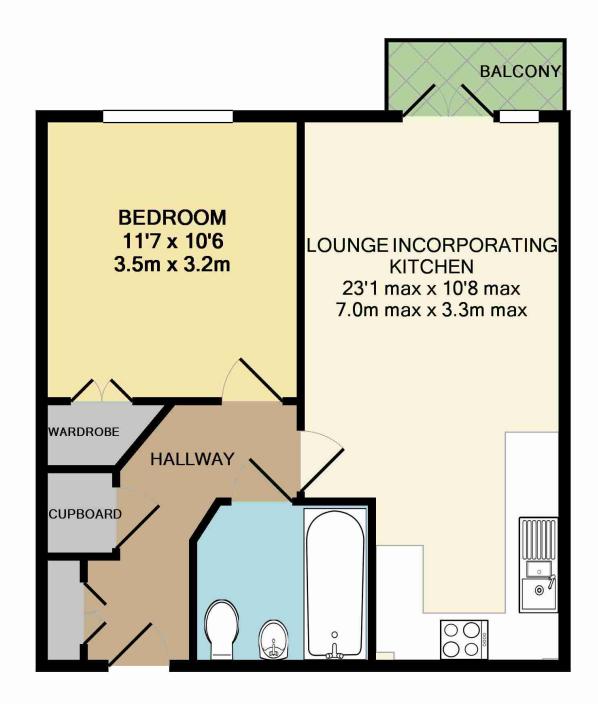

## TOTAL APPROX. FLOOR AREA 472 SQ.FT. (43.9 SQ.M.)

Measurements are approximate. Not to scale. Illustrative purposes only Made with Metropix ©2015