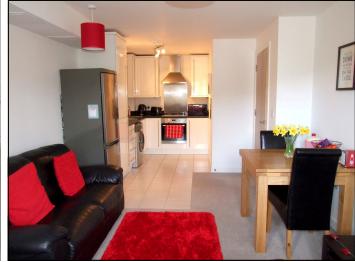

The accommodation comprises; 'L' shape entrance hall providing useful storage cupboards, ample & respectable open plan living room/kitchen arrangement granting access to a private balcony, double bedroom with built in wardrobe facility along with a separate main bathroom incorporating 'white suite'. The property also adds gas central heating plus double glazing alongside a private allocated parking facility and no onward chain.