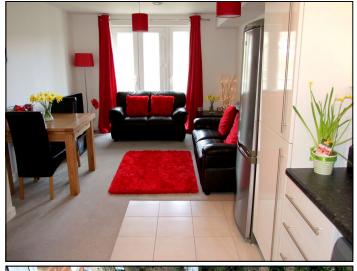

The accommodation comprises; 'L' shape entrance hall providing useful storage cupboards, ample & respectable open plan living room/kitchen arrangement granting access to a private balcony, double bedroom with built in wardrobe facility along with a separate main bathroom incorporating 'white suite'. The property also adds gas central heating plus double glazing alongside a private allocated parking facility and no onward chain.