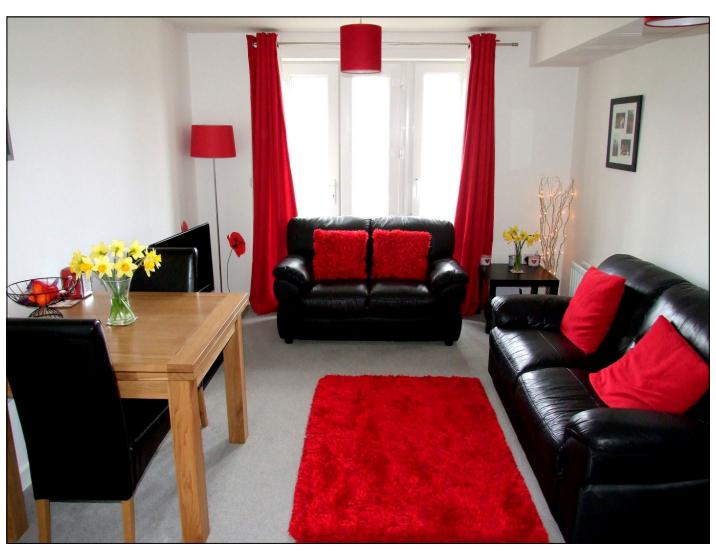

The accommodation comprises; 'L' shape entrance hall providing useful storage cupboards, ample & respectable open plan living room/kitchen arrangement granting access to a private balcony, double bedroom with built in wardrobe facility along with a separate main bathroom incorporating 'white suite'. The property also adds gas central heating plus double glazing alongside a private allocated parking facility and no onward chain.