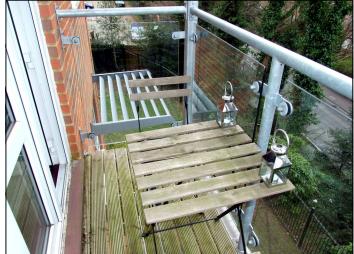

The accommodation comprises; 'L' shape entrance hall providing useful storage cupboards, ample & respectable open plan living room/kitchen arrangement granting access to a private balcony, double bedroom with built in wardrobe facility along with a separate main bathroom incorporating 'white suite'. The property also adds gas central heating plus double glazing alongside a private allocated parking facility and no onward chain.