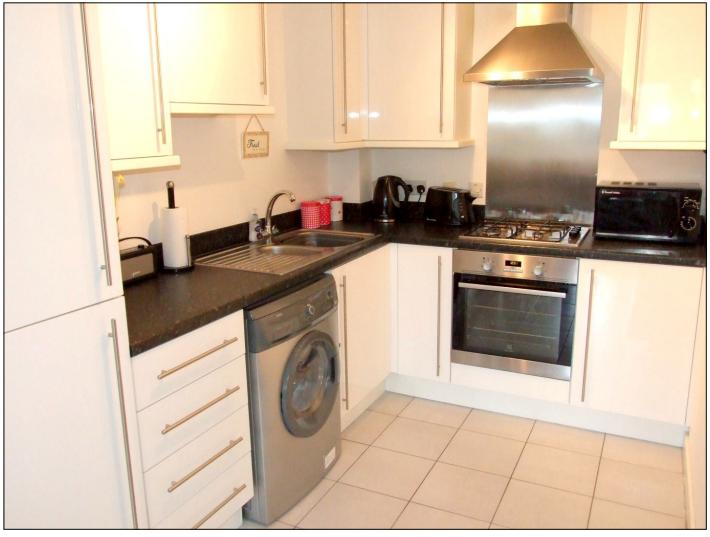

The accommodation comprises; 'L' shape entrance hall providing useful storage cupboards, ample & respectable open plan living room/kitchen arrangement granting access to a private balcony, double bedroom with built in wardrobe facility along with a separate main bathroom incorporating 'white suite'. The property also adds gas central heating plus double glazing alongside a private allocated parking facility and no onward chain.